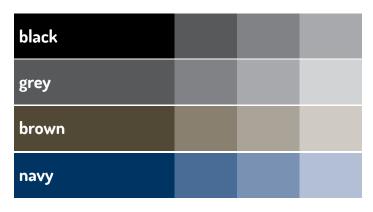

## a note about neutrals:

Neutrals go with everything, which is why they're called neutrals. It's important to keep your wardrobe basics in the neutral range. They dont have to be the same color, but work better in a variety.

Here is a handy reference chart of neutrals.

These don't have to be solids either, a small plaid, stripe, or check pattern can be seen as a neutral as well.

\*Keep in mind your neutral doesn't have to be one of the above, it just makes it easier for buying pieces that are accent pieces. If you think your neutral should be red, thats find, just be sure all your other accent pieces work with red.